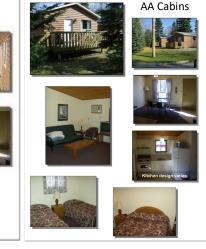

#### TYPE AA

Deluxe 2 bedroom cabin with deck. Two queen beds in some cabins, one queen bed and twins in remainder cabins. Living room with futon and TV. Kitchen with stove, fridge, microwave, dishes and cutlery for six, basic cooking utensils. Bathroom with combination tub and shower. Air conditioning and electric heaters. Linen and blankets supplied BBQ. NO PETS. Limit of six persons.