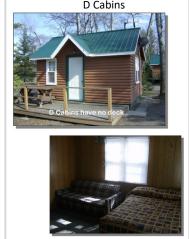

#### **Amenities:**

- AAA-B cabins sleep up to 6 persons
- C-D cabins sleep up to 4 persons
- Light housekeeping
- Wheelchair accessible
- No-smoking rooms
- combination tub-shower
- Some units equipped with stone fireplace
- Maid service for conventions
- Large deck some units