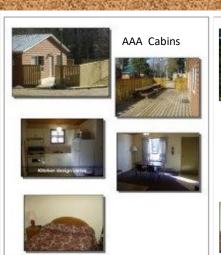

#### TYPE AAA

Deluxe 2 bedroom cabin with large deck. Queen size beds, hidea-bed in living room, TV. Kitchen has stove fridge, microwave, dishes and cutlery for six, basic cooking utensils. Bathroom with combination tub/shower. Electric heat. Linens & blankets supplied. Air conditioning, BBQ. NO PETS. Wheelchair accessible. Limit of six persons.