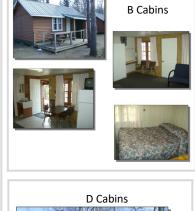

# TYPE B

Two bedroom cabin with deck. One double bed in each bedroom, futon in living room, TV, electric heaters, stove, fridge, dishes and cutlery for six, linen and blankets supplied. Private adjoining bathroom with toilet and basin, (shower in one bedroom). Limit of six persons.