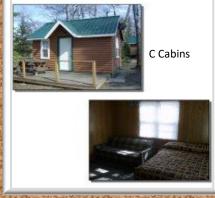

#### **Amenities:**

- AAA-B cabins sleep up to 6 persons
- C-D cabins sleep up to 4 persons
- Light housekeeping
- Wheelchair accessible
- No-smoking rooms
- combination tub-shower
- Some units equipped with stone fireplace
- Maid service for conventions
- Large deck some units