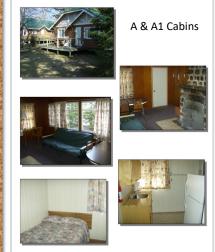

## TYPE A1

Large 2 bedroom cabin with deck. One bedroom with twin beds, one with double bed. Living room with fold down couch and stone fireplace, TV. Kitchen with stove and fridge. Bathroom with shower. Electric heaters. Dishes and cutlery for six. Linen and blankets supplied.

Limit of six persons.

# TYPE A

Two bedroom cabin with deck. One double bed in each bedroom. Living room with fold down couch and stone fireplace, TV. Kitchen with stove and fridge. Bathroom with shower. Electric heaters. Dishes and cutlery for six. Linen and blankets supplied. Limit of six persons.